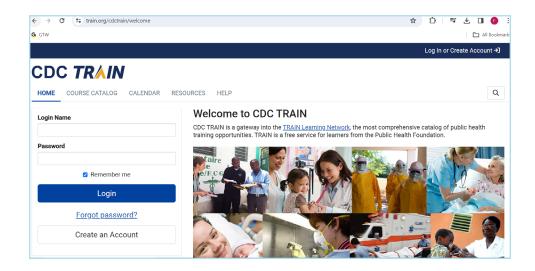

## STEP 2:

Create a CDC TRAIN account or login if you already have an account. The CDC TRAIN Help Desk is available for support for any login issues.