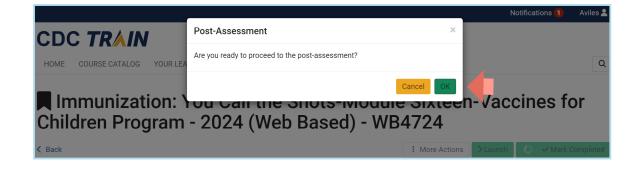

# STEP 8:

Click on Mark Completed which will prompt to initiate the post-assessment.

# STEP 9:

Click **OK** to start the post-assessment. You will have two attempts to get a passing score of at least 80%.

NOTE: The course evaluation will be available once the assessment is completed.