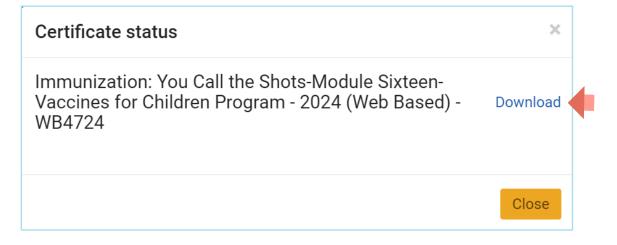

## STEP 10:

Once the course assessment and evaluation are completed, close the page to return to CDC TRAIN. The **Certificate** button will now be available to download the certificate.

Repeat STEPS 3 to 10 to complete the second course.