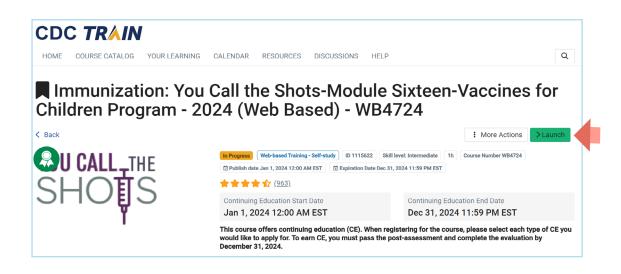

# STEP 4:

Once you have been directed to the course, click on Register.

**NOTE:** You will be prompted to select applicable credit type or click on **Select** to continue.

STEP 5:

Click on Launch.