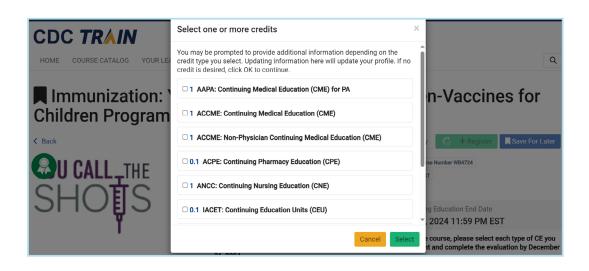

# STEP 4:

Once you have been directed to the course, click on Register.

**NOTE:** You will be prompted to select applicable credit type or click on **Select** to continue.

STEP 5:

Click on Launch.