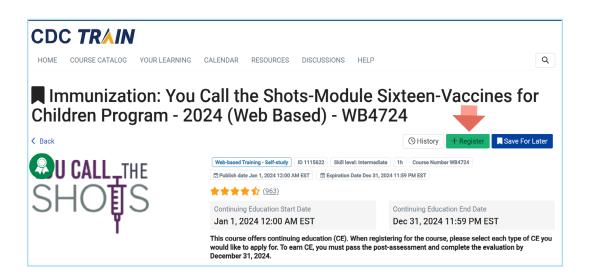

# STEP 4:

Once you have been directed to the course, click on Register.

**NOTE:** You will be prompted to select applicable credit type or click on **Select** to continue.

STEP 5:

Click on Launch.