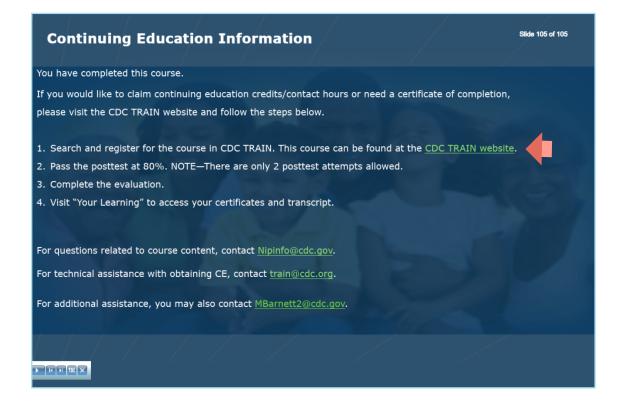

## STEP 7:

After you have completed the course, follow the **CDC TRAIN** link provided at the top of the last slide to return to your CDC TRAIN account and complete the course assessment and evaluation.