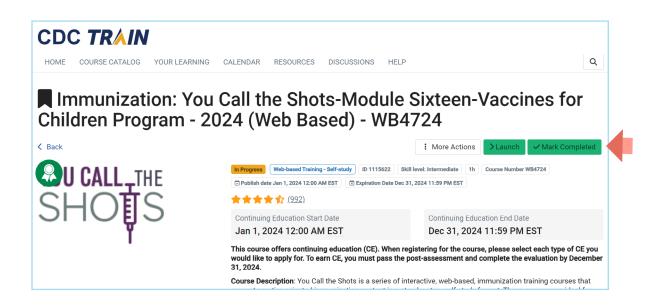

# STEP 8:

Click on Mark Completed which will prompt to initiate the post-assessment.