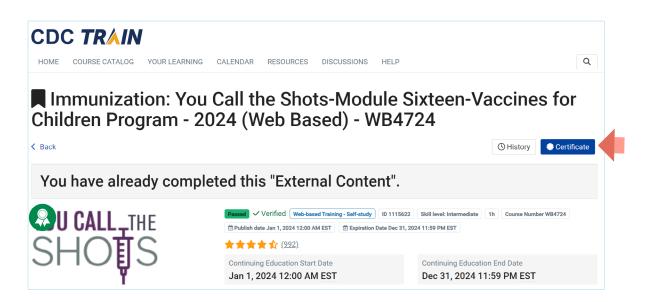

## STEP 10:

Once the course assessment and evaluation are completed, close the page to return to CDC TRAIN. The **Certificate** button will now be available to download the certificate.

Repeat STEPS 3 to 10 to complete the second course.