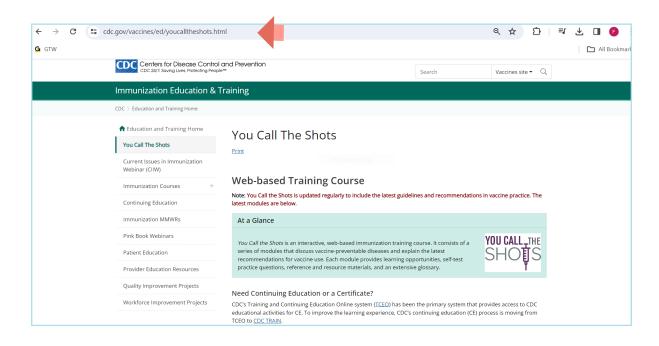

## STEP 1:

Go to CDC's "You Call the Shots" Web page by clicking on the link, or typing cdc.gov/vaccines/ed/youcalltheshots. html in the search engine of your desired Web browser (see image below).