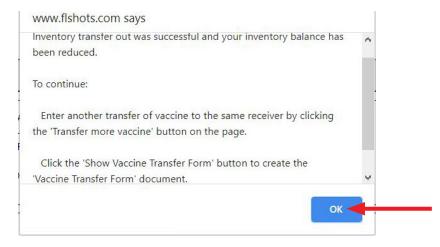

**NOTE:** Choosing "Other" as your transfer reason will require that you input an additional comment.

Once you have entered the required information, click "**Submit**." The following pop-up appears to confirm a successful transfer. Click "**OK**."

## **STEP 8**

After submitting your transfer, Florida SHOTS will allow you to complete one of the following actions from the same "**Transfer Inventory**" page:

- Click the "Show Vaccine Transfer Form" to process the packing slip, which will be sent with the COVID-19 vaccine to the receiving site.
- Transfer more vaccines to the same recipient.
- Transfer more vaccines from the **same supply**.