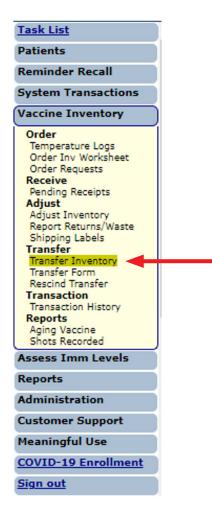

#### STEP 2

Select "Vaccine Inventory" then "Transfer Inventory" from the Florida SHOTS menu.

Select the desired VFC site from the drop-down box. Then click "Search."

**NOTE:** If you work with a single VFC site, the site name will automatically appear in the drop-down box. Click "**Search**" to bring up that PIN's "**Transfer Inventory Supply Select**" page.