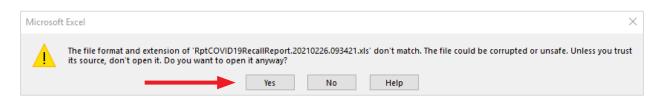

#### STEP 4

Click the Excel file to open and begin reviewing your report.

**NOTE:** You may receive the following Excel pop-up, click "**Yes**" to continue opening the report. Some of you may have a very large number of rows, in this case, this report will take longer to run.