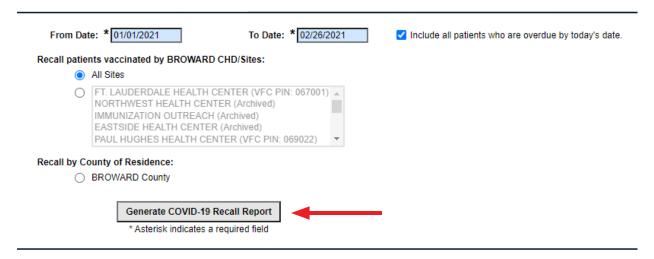

#### STEP 2

This brings you to the "COVID-19 Recall Report Criteria" page.

| COVID-19 Recall Report Criteria                                                                                                                                                                                                    | Training Environment : Emulating BROWARDCHD             |
|------------------------------------------------------------------------------------------------------------------------------------------------------------------------------------------------------------------------------------|---------------------------------------------------------|
| From Date: * To Date: *                                                                                                                                                                                                            | ☐ Include all patients who are overdue by today's date. |
| Recall patients vaccinated by BROWARD CHD/Sites:                                                                                                                                                                                   |                                                         |
| ○ All Sites                                                                                                                                                                                                                        |                                                         |
| FT. LAUDERDALE HEALTH CENTER (VFC PIN: 067001) A NORTHWEST HEALTH CENTER (Archived) IMMUNIZATION OUTREACH (Archived) EASTSIDE HEALTH CENTER (Archived) PAUL HUGHES HEALTH CENTER (VFC PIN: 069022)  Recall by County of Residence: |                                                         |
| BROWARD County                                                                                                                                                                                                                     |                                                         |
| Generate COVID-19 Recall Report  * Asterisk indicates a required field                                                                                                                                                             |                                                         |

Enter the date range you wish to run the report for in the "From Date" and "To Date" fields.

**NOTE:** You can choose to also show patients who are overdue for the vaccine on the report, by selecting the check box for "**Include all patients who are overdue by today's date.**"

Select a specific service site you wish to run the report for or "All Service Sites" under the "Recall patients vaccinated by Organization Name/Sites" section.

**NOTE:** County Health Departments can run the report for patients in their county, by selecting the "**Recall by County of Residence**" option.

#### STEP 3

Once all required fields are completed, click on the "Generate COVID-19 Recall Report" button to generate the report.

**NOTE:** The pop-up below will appear after you click the button to generate the report. Click "**OK**" to continue.