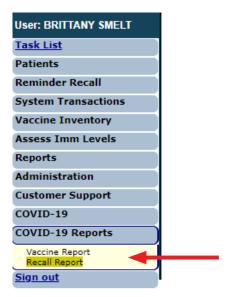

#### STEP 1

Click "Recall Report" under the "COVID-19 Reports" tab from the Florida SHOTS menu.