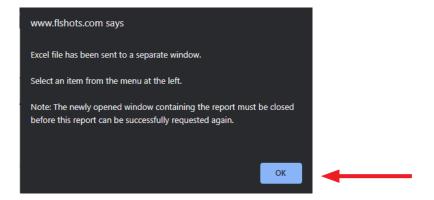

#### STEP 3

Once all required fields are completed, click on the "Generate COVID-19 Recall Report" button to generate the report.

**NOTE:** The pop-up below will appear after you click the button to generate the report. Click "**OK**" to continue.